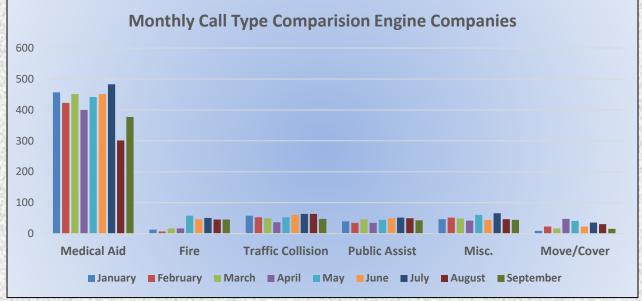

### El Dorado County Fire Protection District

Station 25 Run Statistics September 2024

ENGINE 25: 241 Total Calls Medical Aid- 175 Fire- 11 Traffic Collision- 13 Public Assist - 24 Misc. – 17 Move/Cover– 1

## El Dorado County Fire Protection District

Monthly Run Statistics and Call Break Down September 2024 Engine Companies and Medic Units