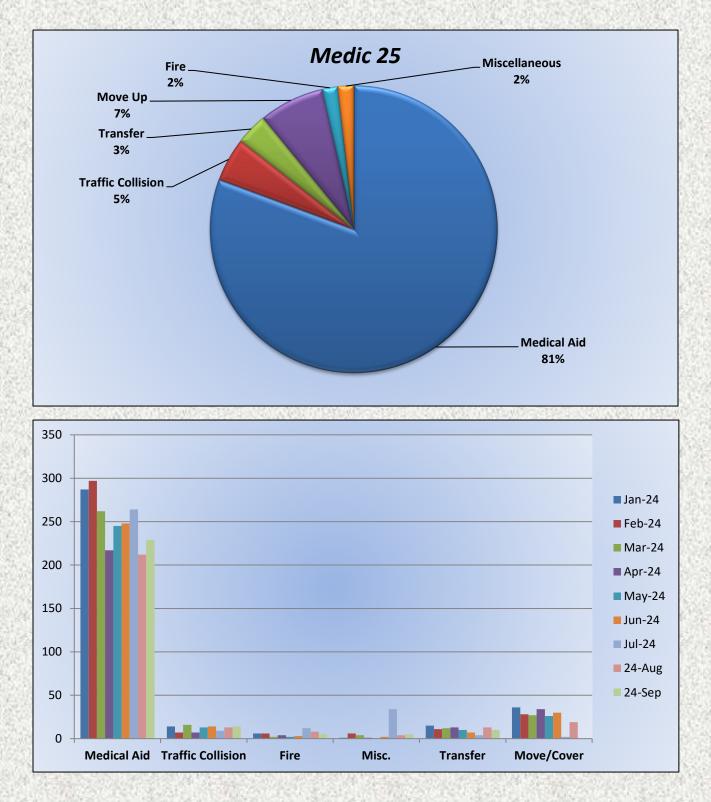

MEDIC 25: 284 Total Calls Medical Aid- 229 Fire- 5 Traffic Collision- 14 Transfer -10 Misc.- 5 Move/Cover - 21

### **Medic 25 Monthly Statistics Comparison**