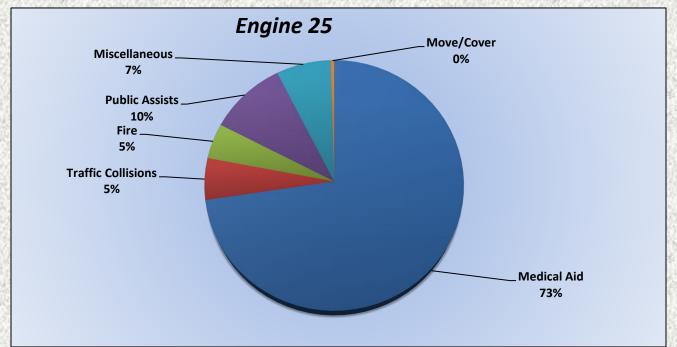

### El Dorado County Fire Protection District

Station 25 Run Statistics September 2024

ENGINE 25: 241 Total Calls Medical Aid- 175 Fire- 11 Traffic Collision- 13 Public Assist - 24 Misc. – 17 Move/Cover– 1