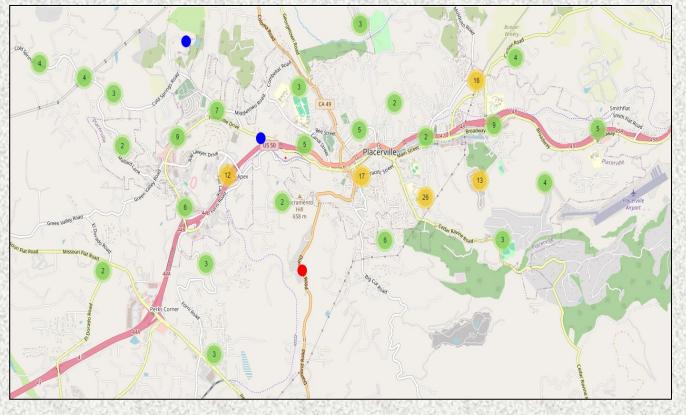

### El Dorado County Fire Protection District

Station 25 Run Statistics September 2024



ENGINE 25: 241 Total Calls Medical Aid- 175 Fire- 11 Traffic Collision- 13 Public Assist - 24 Misc. – 17 Move/Cover– 1





MEDIC 25: 284 Total Calls Medical Aid- 229 Fire- 5 Traffic Collision- 14 Transfer -10 Misc.- 5 Move/Cover - 21





### Engine 25 Call Volume and Locations September 2024











### **Medic 25 Monthly Statistics Comparison**







## El Dorado County Fire Protection District



Monthly Run Statistics and Call Break Down September 2024 Engine Companies and Medic Units

### **Total Responses for Engine Companies: 575**







# El Dorado County Fire Protection District





Total Responses for Medic Units: 1,241