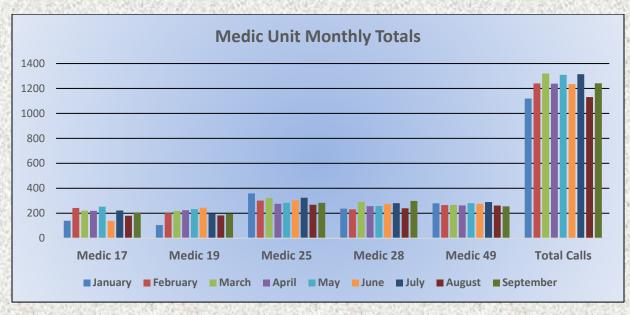

## El Dorado County Fire Protection District

Monthly Run Statistics and Call Break Down September 2024 Engine Companies and Medic Units

# El Dorado County Fire Protection District

Total Responses for Medic Units: 1,241