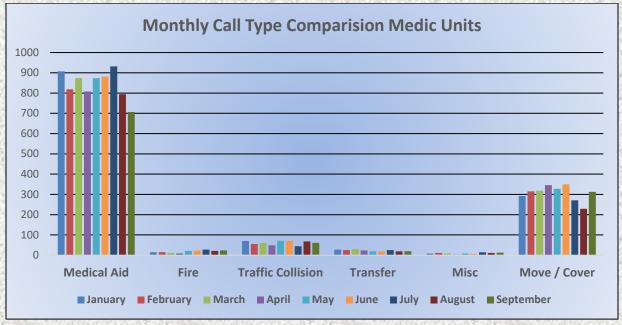

### El Dorado County Fire Protection District

Station 25 Run Statistics September 2024



ENGINE 25: 241 Total Calls Medical Aid- 175 Fire- 11 Traffic Collision- 13 Public Assist - 24 Misc. – 17 Move/Cover– 1





MEDIC 25: 284 Total Calls Medical Aid- 229 Fire- 5 Traffic Collision- 14 Transfer -10 Misc.- 5 Move/Cover - 21





### Engine 25 Call Volume and Locations September 2024











### **Medic 25 Monthly Statistics Comparison**







## El Dorado County Fire Protection District



Monthly Run Statistics and Call Break Down September 2024 Engine Companies and Medic Units

### **Total Responses for Engine Companies: 575**







# El Dorado County Fire Protection District





Total Responses for Medic Units: 1,241