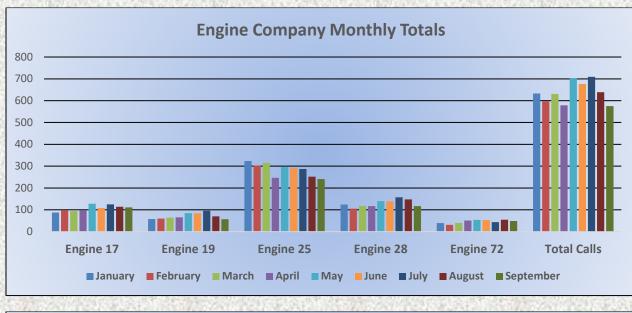

## El Dorado County Fire Protection District

Monthly Run Statistics and Call Break Down September 2024 Engine Companies and Medic Units

### **Total Responses for Engine Companies: 575**